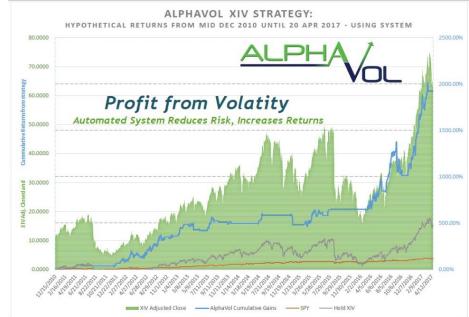

#### Adds alpha to portfolios while risking less capital

Increase returns of existing portfolios Additional / alternative asset class Not directly correlated to equities Market Volatility is more mean reverting than indices Can make money even if the equity market doesn't rise

#### Uses mechanical indicators and filters to get out quickly

|              | AlphaVol     | SPY    | Hold XIV       |  |  |
|--------------|--------------|--------|----------------|--|--|
| Year         | Hypothetical | Annual | Annual         |  |  |
|              | Return       | Return | Return         |  |  |
| 2010 Partial | 3.34%        | 1.86%  | 4.72%          |  |  |
| 2011         | 60.18%       | 1.93%  | <b>-94.19%</b> |  |  |
| 2012         | 176.97%      | 13.86% | 53.73%         |  |  |
| 2013         | 30.52%       | 25.46% | 56.95%         |  |  |
| 2014         | -2.22%       | 12.29% | -10.50%        |  |  |
| 2015         | 28.32%       | 1.22%  | -20.88%        |  |  |
| 2016         | 77.09%       | 9.87%  | 44.28%         |  |  |
| AVG          | 52.70%       | 10.77% | 4.90%          |  |  |
| CAGR         | <b>67</b> %  | 15.00% | 31.36%         |  |  |
|              |              |        |                |  |  |
| 2017 YTD     | 39.49%       | 5.47%  | 42.59%         |  |  |

#### Hypothetical XIV strategy returns before fees & trade costs, which should have minimal effect:

| AlphaVol | JAN   | FEB   | MAR   | APR   | MAY    | JUN   | JUL   | AUG   | SEP    | ОСТ   | NOV   | DEC    | ANNUAL |
|----------|-------|-------|-------|-------|--------|-------|-------|-------|--------|-------|-------|--------|--------|
| 2011     | 15.1% | -1.8% | 4.5%  | 25.1% | 0.8%   | -7.6% | -3.5% | 0.0%  | 0.0%   | 0.0%  | 0.0%  | 20.5%  | 60.2%  |
| 2012     | 17.2% | 5.0%  | 37.1% | -2.8% | -16.8% | 29.6% | 6.4%  | 16.0% | 15.8%  | 8.0%  | 2.6%  | -1.2%  | 177.0% |
| 2013     | 19.5% | 7.1%  | -1.1% | -8.8% | -1.7%  | 0.0%  | 19.6% | 0.0%  | -1.7%  | 0.0%  | -1.5% | -0.8%  | 30.5%  |
| 2014     | 0.0%  | 0.0%  | 0.0%  | 0.0%  | 6.0%   | 8.1%  | 0.0%  | 0.0%  | 0.0%   | 0.0%  | -1.1% | -13.7% | -2.2%  |
| 2015     | 0.0%  | 2.2%  | 2.4%  | 15.2% | 0.4%   | -4.2% | 9.4%  | 1.0%  | 0.0%   | 0.0%  | 0.0%  | 0.0%   | 28.3%  |
| 2016     | 0.0%  | 0.0%  | 10.2% | 1.2%  | 21.3%  | -6.8% | 29.9% | 11.1% | -16.9% | -2.0% | 11.3% | 7.4%   | 77.1%  |
| 2017     | 29.9% | 5.5%  | 11.0% |       |        |       |       |       |        |       |       |        |        |