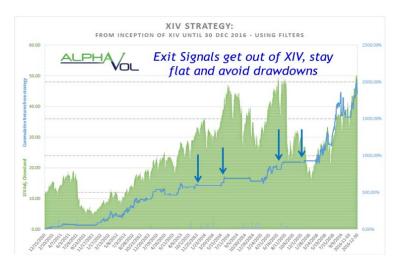

#### System Approach:

Buy XIV when signal determines that VIX futures structure & volatility is optimal

Sell XIV when Exit trigger is detected, go to cash

Automated signal generated 30 minutes before market close: "Long" or "Out"

#### Reduced drawdowns are key to protect capital